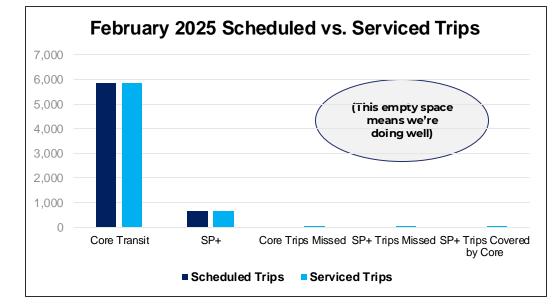

pics**

## April (Evening Meeting):

-Strategic Plan Adoption and Approval -Grant policy -Board conduct policies -Winter Schedule public input

#### May:

-Executive Director performance review -Legal Counsel performance review -Winter Season Air Update

#### June:

-Investment Policy

-Reserve Policy

Core Transit Operations Update

**March 2025** 



## **Core Transit Ridership Update**

System Ridership

| February 2025 | 225,612 |
|---------------|---------|
| February 2024 | 160,827 |
| YOY Change    | +40%    |



96

## February 2025 Route Performance

- Core Transit: 99.9% completion rate (only 8 of 5,852 scheduled trips missed)
- Core Transit also completed 57 trips using shadow buses
- SP+: 99.3% completion rate (only 5 of 672 trips missed; Core covered 1 of the 5 missed trips)



#### **\\/^\\/^\\/^\\/^\\/**

## **Core Transit Update – Routes**

| Monthly Trip Summary<br>(February 2025)                | Performance                              |
|--------------------------------------------------------|------------------------------------------|
| Scheduled Trips/Trips<br>Completed (direct operation): | 5,852 / 5,844 (99.9%)                    |
| Unscheduled Trips (Shadow<br>Buses, direct operation): | 57                                       |
| Scheduled Trips/Trips<br>Completed (contract):         | 672 / 667 (99.3%)                        |
| Missed Contract Trips filled by<br>Core Transit:       | 1/5 (20% of total missed contract trips) |
| Net Contract Service Missed                            | 4/672 (.006% of total contract trips)    |

February 2025 To