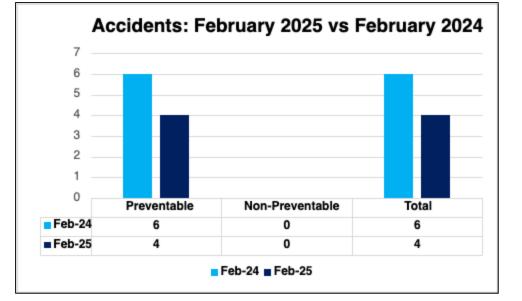

#### 8. Staff Reports

Director of Transportation Dave Snyder reported that ridership increased in January compared to December. He reviewed operator staffing numbers, noting that the team is fully staffed. He also highlighted a positive trend in accident numbers, which are decreasing.