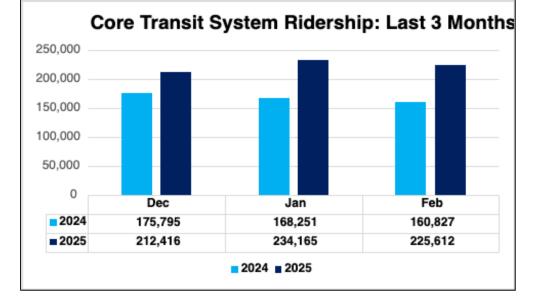

#### 8. Staff Reports

Director of Transportation Dave Snyder reported that ridership increased in January compared to December. He reviewed operator staffing numbers, noting that the team is fully staffed. He also highlighted a positive trend in accident numbers, which are decreasing.